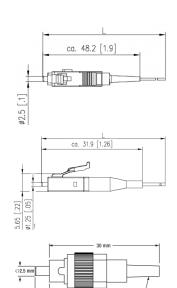

## Connector LC / SC / FC / ST Polishing Return loss Insertion loss Length Sheath material

Ferrule material Ferrule diameter Temperature range

Outer diameter Bending radius (static)

Attenuation @ 850 / 1300 nm (dB/km)

## Singleimode

APC

≥ 65 dB

< 0.25 dB (IEC Grade B)

1.5 m / 2.0 m LSZH, UL-94 V0

Ceramic (zirconia)

1,25mm / 2,5 mm

-20°C +70°C

 $900\pm5~\mu m$ 

10 x 0,9 mm

 $\leq 0.4 / \leq 0.4 / \leq 0.4$ 

B&C Fiber Group duplex patch leads are manufactured in our own modern facilities from the highest quality optical fiber, terminated with ceramic ferrule connectors of various types. Cable preparation, termination and performance testing is carried out to strictly managed procedures, with high focus on quality control.