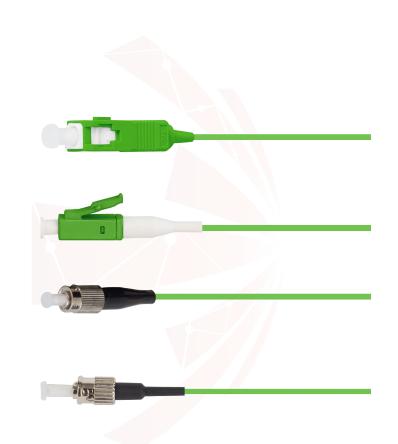

## Pigtail SC / LC / FC / ST

**APC** 

Singlemode 9/125 µm

LSZH

## Connector LC / SC / FC / ST Polishing Return loss Insertion loss Length Sheath material

Ferrule material Ferrule diameter Temperature range

Outer diameter Bending radius (static)

Attenuation @ 850 / 1300 nm (dB/km)

## Singleimode

APC

≥ 65 dB

< 0.25 dB (IEC Grade B)

1.5 m / 2.0 m LSZH, UL-94 V0

Ceramic (zirconia)

1,25mm / 2,5 mm

-20°C +70°C