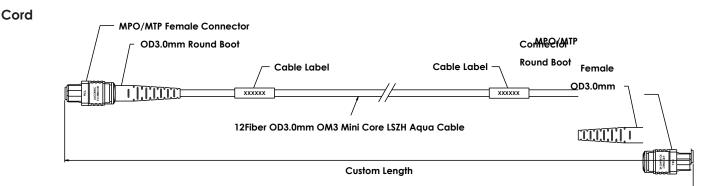

## MPO Female to MPO Female 12Fiber OM3 LSZH 10 Feet Patch

**B&C Fiber Group** duplex patch leads are manufactured in our own modern facilities from the highest quality optical fiber, terminated with ceramic ferrule connectors of various types. Cable preparation, termination and performance testing is carried out to strictly managed procedures, with high focus on quality control. **All B&C Fiber optical products are 100% optical tested and come with a test certificate.**Our products are conform with all industry typical standards: **IEC, EIA, TIA or Telcordia**