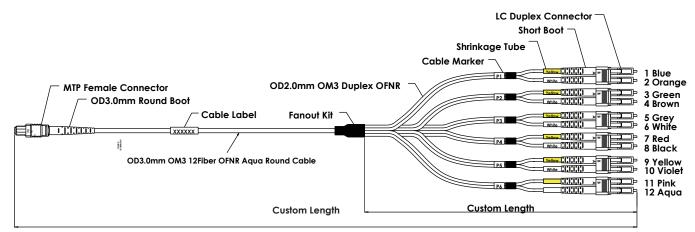

MTP/MPO fanout assemblies are used to fanout the MTP connectors terminated on ribbon cables into simplex style connectors with 900um furcations.

This compact design solution is particular suitable for installing in closet area or horizontal patch extension from consolidation point to the workstation outlets.

MTP Female to LC Duplex 12Fiber Multimode OM3 OFNR Round Cable, Furcation 500mm, Overall Cable Length 2 Meter, Fanout Patch Cord

MTP and MPO patchcords are constructed from a 12-fiber round mini-core cable, which has a minimal cable diameter while offering excellent bending flexibility. It is preterminated with a 12-fiber MTP connector on both ends, with customer-specified cable type and length. This high density patchcord type can be used to speed up installation, minimize errors and reduce space.