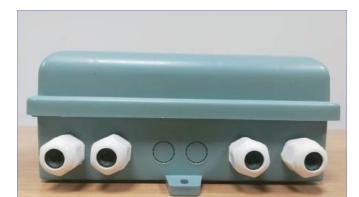

## **Highlights:**

IP65 protected with special gasketing Polycarbonate, UV-Resistant

12-24port capacity
1x8 PLC splitters can be installed inside
Special protection tubes and bend radien for protecting the

100% Compatible to Bellcore GR-326 standards LC Duplex and SC Simplex adaptors can be installed inside

(W) 220 mm

(D) 100 mm

(H) 340 mm

Applications:

FTTX applications, Outside of the buildings and poles