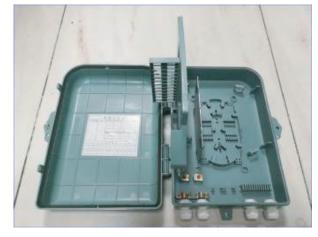

## **Highlights:**

IP65 protected with special gasketing Polycarbonate, UV-Resistant

12-24port capacity
1x8 PLC splitters can be installed inside
Special protection tubes and bend radien for protecting the

incoming fiber from bending and guiding the fibers to the special designed splice cassettes in a professional way Special splice cassettes of 12 or 24 port capacity with professional cable storage and protection

100% Compatible to Bellcore GR-326 standards LC Duplex and SC Simplex adaptors can be installed inside

(W) 220 mm

(D) 100 mm

(H) 340 mm

Applications:

FTTX applications, Outside of the buildings and poles