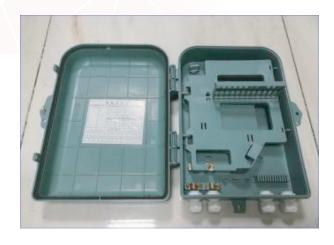

## **Highlights:**

IP65 protected with special gasketing Polycarbonate, UV-Resistant

12-24port capacity
1x8 PLC splitters can be installed inside
Special protection tubes and bend radien for protecting the

incoming fiber from bending and guiding the fibers to the special designed splice cassettes in a professional way Special splice cassettes of 12 or 24 port capacity with professional cable storage and protection