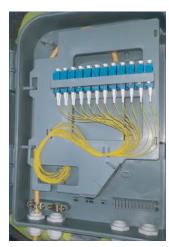

## **Highlights:**

IP65 protected with special gasketing Polycarbonate, UV-Resistant

12-24port capacity
1x8 PLC splitters can be installed inside
Special protection tubes and bend radien for protecting the

incoming fiber from bending and guiding the fibers to the special designed splice cassettes in a professional way Special splice cassettes of 12 or 24 port capacity with professional cable storage and protection

100% Compatible to Bellcore GR-326 standards LC Duplex and SC Simplex adaptors can be installed inside

(W) 220 mm

(D) 100 mm

(H) 340 mm

Applications:

FTTX applications, Outside of the buildings and poles