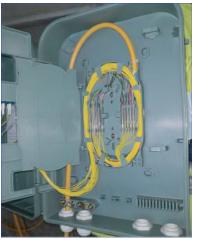

## **Highlights:**

IP65 protected with special gasketing Polycarbonate, UV-Resistant

12-24port capacity
1x8 PLC splitters can be installed inside
Special protection tubes and bend radien for protecting the

incoming fiber from bending and guiding the fibers to the special designed splice cassettes in a professional way Special splice cassettes of 12 or 24 port capacity with professional cable storage and protection

100% Compatible to Bellcore GR-326 standards LC Duplex and SC Simplex adaptors can be installed inside

(W) 220 mm

(D) 100 mm

(H) 340 mm

Applications:

FTTX applications, Outside of the buildings and poles