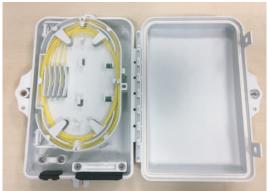

# **Capacity**

SC 4 port LC 8 port

100% compliance with Bellcore GR-326 standards Compatibility with LC duplex and SC simplex adapters Including additional protectors, fiber cable collectors and wall-mount accessories

## **Specification**

Model Cable Port Adaptors PLC splitter Protection Class

OJC4PTR 2 cable ports

4 SC adaptors 1x4 splitter IP55