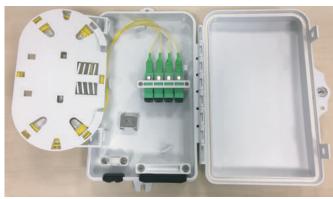

# **Capacity**

SC 4 port LC 8 port

100% compliance with Bellcore GR-326 standards Compatibility with LC duplex and SC simplex adapters Including additional protectors, fiber cable collectors and wall-mount accessories

## **Specification**

Model Cable Port Adaptors PLC splitter Protection Class

OJC4PTR 2 cable ports

4 SC adaptors 1x4 splitter IP55